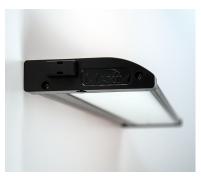

Quantity:

The MX-L120-EL features a new edge illuminated technology that provides even light without the common LED spots on the counter. The enclosed design does not need to be open for either wiring or for mounting. Knockouts for wiring are on a removable plate on the back for quick and easy wiring.