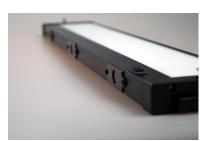

Quantity:

The MX-L120-EL features a new edge illuminated technology that provides even light without the common LED spots on the counter. The enclosed design does not need to be open for either wiring or for mounting. Knockouts for wiring are on a removable plate on the back for quick and easy wiring.