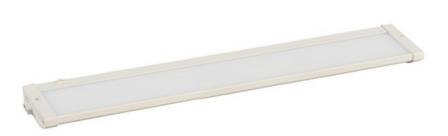

#### PRODUCT DESCRIPTION

The MX-L120-EL features a new edge illuminated technology that provides even light without the common LED spots on the counter. The enclosed design does not need to be open for either wiring or for mounting. Knockouts for wiring are on a removable plate on the back for quick and easy wiring.

#### MEASUREMENTS

DIMENSION :  $21"L \times 4"W \times 1"H$ 

HANGING WEIGHT : 1.76 lb