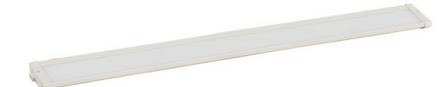

### **PRODUCT DESCRIPTION**

The MX-L120-EL features a new edge illuminated technology that provides even light without the common LED spots on the counter. The enclosed design does not need to be open for either wiring or for mounting. Knockouts for wiring are on a removable plate on the back for quick and easy wiring.

## MEASUREMENTS DIMENSION

: 40" L x 4" W x 1" H HANGING WEIGHT : 3.96 lb

# $\square$ 40"

LUMENS BULB BULB INCLUDED DIMMABLE CRI COLOR\_TEMP

LAMPING INPUT VOLTAGE :120V : 1,400 Rated : 20W LED PCB Integrated , 20W Total : (Integrated) : Triac CL :90+ CRI :2700K