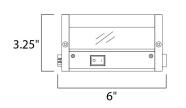

## **MEASUREMENTS**

DIMENSION : 6" L x 3.25" W x 1.25" H

HANGING WEIGHT : 0.75 lb