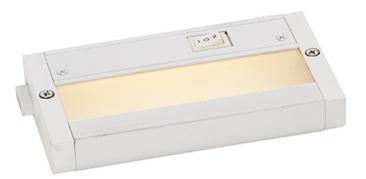

### PRODUCT DESCRIPTION

A perfect world for under cabinet lighting. Our latest model features 2 color temperatures, warm white and white, both in a 90 CRI for accurate color rendering. Just adjust the switch on the unit to select the best light for your application. Soft and even light is produced using an indirect light design which eliminates spots on the counter surface. Easy to install and connects either end to end or by using the connecting cord included.

#### LAMPING

INPUT VOLTAGE

**LUMENS** : 280 Rated (172 Del.)

**BULB** : 1 x 4W LED PCB Integrated, 4W Total

BULB INCLUDED : (Integrated)

DIMMABLE : Electronic Low Voltage (ELV)

CRI : 90+ CRI COLOR\_TEMP : 2700/3200K

#### **FINISHES OPTION**

Bronze

**Brushed Aluminum** 

White