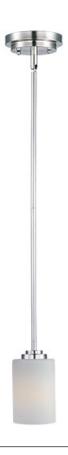

### **PRODUCT DESCRIPTION**

Intersecting arms finished in your choice of Satin Nickel or Oil Rubbed Bronze support tall, cylindrical Satin White glass shades for a spectacular and transitional look.