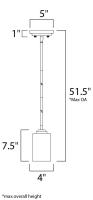

### MEASUREMENTS

DIMENSION

MAX OAH

CANOPY

LAMPING

HANGING WEIGHT : 1.76 lb

## INPUT VOLTAGE

BULB BULB INCLUDED DIMMABLE

: 4" L x 4" W x 7.5" H : 51.5" OAH : 5"W x 1"H x 5"L

:120V : 1 x 60W Incandescent E26 Medium , 60W Total

: (Not Included) :Yes