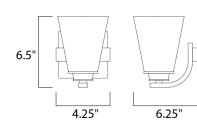

## **MEASUREMENTS**

DIMENSION : 4.25" W x 6.5" H x 6.25" Ext **BACK PLATE** : 4.75" W x 4.5" H x 3.5" HCO

HANGING WEIGHT : 1.65 lb