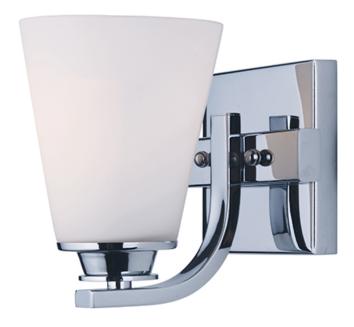

#### PRODUCT DESCRIPTION

Conical collection's Satin White cone-shaped glass is supported by a sweeping rectangular tube arm finished in Polished Chrome or Satin Nickel. This interesting marriage between contemporary geometric shape and traditional styling is a unique addition to any bathroom.