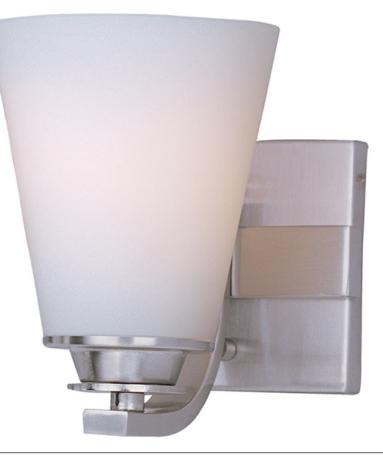

## **PRODUCT DESCRIPTION**

Conical collection's Satin White cone-shaped glass is supported by a sweeping rectangular tube arm finished in Polished Chrome or Satin Nickel. This interesting marriage between contemporary geometric shape and traditional styling is a unique addition to any bathroom.