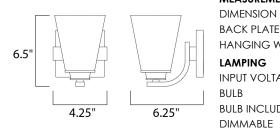

## MEASUREMENTS

BACK PLATE : 4.75 HANGING WEIGHT : 1.65 LAMPING INPUT VOLTAGE : 120V BULB : 1 x 60W

: 4.75" W x 4.5" H x 3.5" HCO HT : 1.65 lb

INPUT VOLTAGE : 120V BULB : 1 x 60W Incandescent E26 Medium , 60W Total BULB INCLUDED : (Not Included) DIMMABLE : Yes

: 4.25" W x 6.5" H x 6.25" Ext