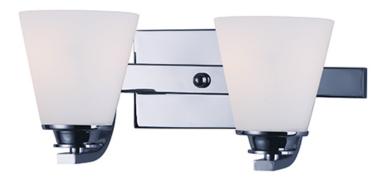

### PRODUCT DESCRIPTION

Conical collection's Satin White cone-shaped glass is supported by a sweeping rectangular tube arm finished in Polished Chrome or Satin Nickel. This interesting marriage between contemporary geometric shape and traditional styling is a unique addition to any bathroom.

# **MEASUREMENTS**

DIMENSION : 13" W x 6.5" H x 6.25" Ext

BACK PLATE : 3.5" HCO HANGING WEIGHT : 3.13 lb

#### LAMPING

INPUT VOLTAGE : 120V

BULB : 2 x 60W Incandescent E26 Medium , 120W Total

BULB INCLUDED : (Not Included)

DIMMABLE : Yes

# GLASS

Satin White SW

#### MATERIAL

Steel, Acid Etched Glass