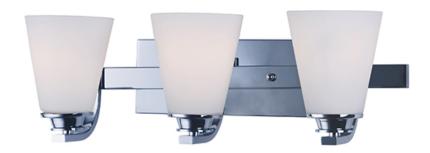

## PRODUCT DESCRIPTION

Conical collection's Satin White cone-shaped glass is supported by a sweeping rectangular tube arm finished in Polished Chrome or Satin Nickel. This interesting marriage between contemporary geometric shape and traditional styling is a unique addition to any bathroom.