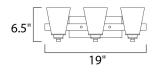

## **MEASUREMENTS**

DIMENSION : 19" W x 6.5" H x 6.25" Ext BACK PLATE : 10" W x 4" H x 3.5" HCO

HANGING WEIGHT : 4.37 lb

LAMPING

INPUT VOLTAGE : 120V

BULB : 3 x 60W Incandescent E26 Medium , 180W Total

BULB INCLUDED : (Not Included)