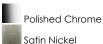

#### PRODUCT DESCRIPTION

26.25"

Conical collection's Satin White cone-shaped glass is supported by a sweeping rectangular tube arm finished in Polished Chrome or Satin Nickel. This interesting marriage between contemporary geometric shape and traditional styling is a unique addition to any bathroom.

#### **MEASUREMENTS**

**DIMENSION** : 26.25" W x 6.5" H x 6.25" Ext **BACK PLATE** : 17.6" W x 3.93" H x 3.5" HCO

HANGING WEIGHT : 6.26 lb

LAMPING

INPUT VOLTAGE : 120V

**BULB** : 4 x 60W Incandescent E26 Medium , 240W Total

**BULB INCLUDED** : (Not Included)

DIMMABLE : Yes

### **FINISHES OPTION**



## GLASS

Satin White SW

#### MATERIAL

Steel, Acid Etched Glass

#### **RATINGS**

Damp Location







#### ADDITIONAL

INSTALL UP/DOWN: Up/Down OPERATING TEMPERATURE: -20°C (-4°F), 40°C (104°F)

Always consult a qualified electrician before installing any lighting product.



# WESTERN DISTRIBUTION CENTER (HEADQUARTER)

4200 SHIRLEY DR. I ATLANTA, GA 30336

P. 626.956.4200 | F. 626.956.4225 | maximlighting.com