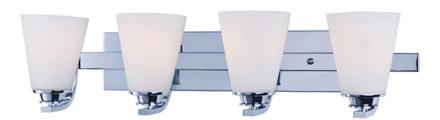

#### PRODUCT DESCRIPTION

26.25"

Conical collection's Satin White cone-shaped glass is supported by a sweeping rectangular tube arm finished in Polished Chrome or Satin Nickel. This interesting marriage between contemporary geometric shape and traditional styling is a unique addition to any bathroom.

#### **MEASUREMENTS**

**DIMENSION** : 26.25" W x 6.5" H x 6.25" Ext **BACK PLATE** : 17.6" W x 3.93" H x 3.5" HCO

HANGING WEIGHT : 6.26 lb

LAMPING

INPUT VOLTAGE : 120V

**BULB** : 4 x 60W Incandescent E26 Medium , 240W Total