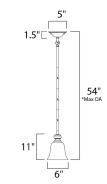

#### **MEASUREMENTS**

DIMENSION : 6" L x 6" W x 11" H

MAX OAH : 54" OAH

: 5" W x 1.25" H x 5" L CANOPY

: 1.76 lb HANGING WEIGHT