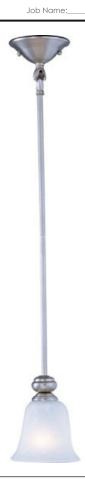

# **PRODUCT DESCRIPTION**

The classic design of the Madera collection is a perfect marriage of style and value. The square metal tube frame available in either Oil-Rubbed Bronze with Wilshire glass or Satin Silver with Ice glass affords the luxury of options for any style of home.

#### **MEASUREMENTS**

DIMENSION : 6" L x 6" W x 11" H

MAX OAH : 54" OAH

: 5" W x 1.25" H x 5" L CANOPY

: 1.76 lb HANGING WEIGHT

### MATERIAL

Steel, Acid Etched Glass