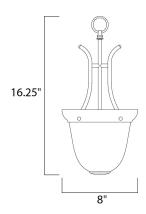

#### **MEASUREMENTS**

DIMENSION : 8" L x 8" W x 16.25" H

HANGING WEIGHT : 4.08 lb