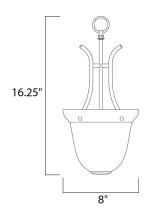

#### **MEASUREMENTS**

DIMENSION : 8" L x 8" W x 16.25" H

HANGING WEIGHT : 4.08 lb