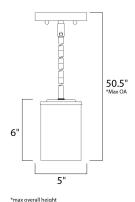

# **MEASUREMENTS**

DIMENSION : 5" L x 5" W x 6" H MAX OAH : 50.5" OAH

CANOPY : 5.12" W x 0.79" H x 5.13" L

HANGING WEIGHT : 1.65 lb