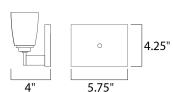

# MEASUREMENTS

**DIMENSION** : 13.5" W x 5.75" H x 4" Ext **BACK PLATE** : 4.25" W x 5.75" H

HANGING WEIGHT : 3.09 lb