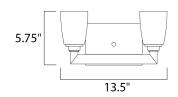

# MEASUREMENTS

**DIMENSION** : 13.5" W x 5.75" H x 4" Ext **BACK PLATE** : 4.25" W x 5.75" H

HANGING WEIGHT : 3.09 lb