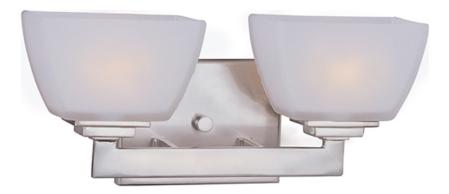

#### PRODUCT DESCRIPTION

Rectangular metal tubing mitered to a perfect angle lends a sharp, clean, contemporary look. Angle collection utilizes xenon lamps for ultimate light output while maintaining a petite scale and low profile. Angle is available in Satin Nickel finish with Satin White glass.