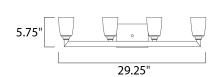

# **MEASUREMENTS**

DIMENSION : 29.25" W x 5.75" H x 4" Ext **BACK PLATE** : 5.75" W x 4.25" H x 3.75" HCO

HANGING WEIGHT : 7.14 lb