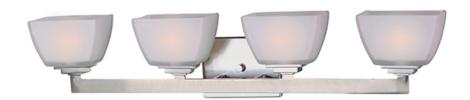

### PRODUCT DESCRIPTION

Rectangular metal tubing mitered to a perfect angle lends a sharp, clean, contemporary look. Angle collection utilizes xenon lamps for ultimate light output while maintaining a petite scale and low profile. Angle is available in Satin Nickel finish with Satin White glass.