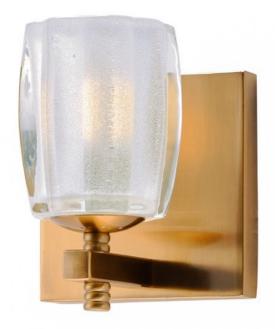

## **PRODUCT DESCRIPTION**

Heavy pressed glass Clear Ice shades sparkle when illuminated by the long life LED lamps included with every fixture. The metal frames are available in your choice of Polished Chrome or Golden Bronze to enhance virtually any vanity any bathroom decor.

## **FINISHES OPTION**

Golden Bronze Polished Chrome

GLASS Clear Ice CI

MATERIAL Steel, Glass