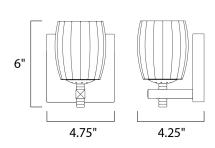

## MEASUREMENTS

DIMENSION MAX OAH HANGING WEIGHT LAMPING INPUT VOLTAGE LUMENS BULB **BULB INCLUDED** DIMMABLE CRI

: 4.75" W x 6" H x 4.25" Ext : 4.75" W x 4.75" H : 2.33 lb

:120V : 280 Rated : 1 x 4W LED G9 , 4W Total : (Included) : Yes : 80+ CRI COLOR\_TEMP : 3000K