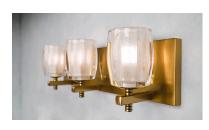

#### PRODUCT DESCRIPTION

19"

Heavy pressed glass Clear Ice shades sparkle when illuminated by the long life LED lamps included with every fixture. The metal frames are available in your choice of Polished Chrome or Golden Bronze to enhance virtually any vanity any bathroom decor.

## **MEASUREMENTS**

DIMENSION : 19" W x 6" H x 4.25" Ext **BACK PLATE** : 19" W x 4.75" H x 3.25" HCO

HANGING WEIGHT : 6.82 lb

## LAMPING

4.25"

INPUT VOLTAGE : 120V **LUMENS** : 840 Rated

**BULB** : 3 x 4W LED G9 , 12W Total

**BULB INCLUDED** : (Included) DIMMABLE : Yes

CRI : 80+ CRI COLOR\_TEMP : 3000K