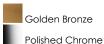

#### PRODUCT DESCRIPTION

19"

Heavy pressed glass Clear Ice shades sparkle when illuminated by the long life LED lamps included with every fixture. The metal frames are available in your choice of Polished Chrome or Golden Bronze to enhance virtually any vanity any bathroom decor.

## **MEASUREMENTS**

DIMENSION : 19" W x 6" H x 4.25" Ext **BACK PLATE** : 19" W x 4.75" H x 3.25" HCO

HANGING WEIGHT : 6.82 lb

## LAMPING

4.25"

INPUT VOLTAGE : 120V **LUMENS** : 840 Rated

**BULB** : 3 x 4W LED G9 , 12W Total

**BULB INCLUDED** : (Included) DIMMABLE : Yes

CRI : 80+ CRI COLOR\_TEMP : 3000K

## **FINISHES OPTION**



## **GLASS**

Clear Ice Cl

## MATERIAL

Steel, Glass

## **RATINGS**

**CETLUS** 

Damp Location







#### **ADDITIONAL**

INSTALL UP/DOWN: UP OPERATING TEMPERATURE: -20°C (-4°F), 40°C (104°F)

Always consult a qualified electrician before installing any lighting product.



# WESTERN DISTRIBUTION CENTER (HEADQUARTER)

4200 SHIRLEY DR. I ATLANTA, GA 30336

P. 626.956.4200 | F. 626.956.4225 | maximlighting.com