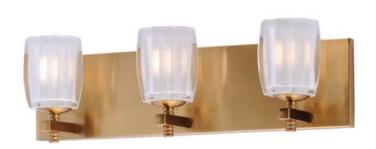

#### PRODUCT DESCRIPTION

19"

Heavy pressed glass Clear Ice shades sparkle when illuminated by the long life LED lamps included with every fixture. The metal frames are available in your choice of Polished Chrome or Golden Bronze to enhance virtually any vanity any bathroom decor.

## **MEASUREMENTS**

DIMENSION : 19" W x 6" H x 4.25" Ext **BACK PLATE** : 19" W x 4.75" H x 3.25" HCO

HANGING WEIGHT : 6.82 lb

## LAMPING

4.25"

INPUT VOLTAGE : 120V **LUMENS** : 840 Rated

**BULB** : 3 x 4W LED G9 , 12W Total

**BULB INCLUDED** : (Included) DIMMABLE : Yes

CRI : 80+ CRI COLOR\_TEMP : 3000K