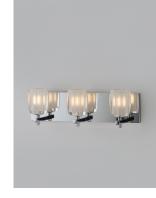

## **PRODUCT DESCRIPTION**

Heavy pressed glass Clear Ice shades sparkle when illuminated by the long life LED lamps included with every fixture. The metal frames are available in your choice of Polished Chrome or Golden Bronze to enhance virtually any vanity any bathroom decor.

## FINISHES OPTION

**GLASS** Clear Ice CI

MATERIAL Steel, Glass