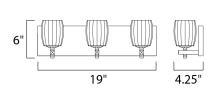

## MEASUREMENTS DIMENSION

BACK PLATE HANGING WEIGHT LAMPING LUMENS BULB BULB INCLUDED DIMMABLE CRI COLOR\_TEMP : 19" W x 6" H x 4.25" Ext : 19" W x 4.75" H x 3.25" HCO : 6.82 lb

: 840 Rated : 3 x 4W LED G9 , 12W Total ) : (Included) : Yes : 80+ CRI : 3000K