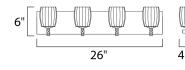

**DIMENSION** : 26" W x 6" H x 4.25" Ext **BACK PLATE** : 26" W x 4.75" H x 3.25" HCO

HANGING WEIGHT : 9.24 lb