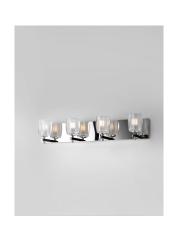

### PRODUCT DESCRIPTION

Heavy pressed glass Clear Ice shades sparkle when illuminated by the long life LED lamps included with every fixture. The metal frames are available in your choice of Polished Chrome or Golden Bronze to enhance virtually any vanity any bathroom decor.

### LAMPING

INPUT VOLTAGE : 120V **LUMENS** : 1,120 Rated

**BULB** : 4 x 4W LED G9 , 16W Total

**BULB INCLUDED** : (Included)

DIMMABLE : Yes CRI : 80+ CRI COLOR\_TEMP : 3000K

## **GLASS**

Clear Ice CI