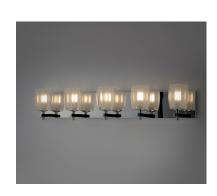

### PRODUCT DESCRIPTION

33"

Heavy pressed glass Clear Ice shades sparkle when illuminated by the long life LED lamps included with every fixture. The metal frames are available in your choice of Polished Chrome or Golden Bronze to enhance virtually any vanity any bathroom decor.

DIMENSION : 33" W x 6" H x 4.25" Ext **BACK PLATE** : 33" W x 4.75" H x 3.25" HCO

HANGING WEIGHT : 11.95 lb

LAMPING

INPUT VOLTAGE : 120V

**LUMENS** : 1,400 Rated

**BULB** :  $5 \times 4W$  LED G9 , 20W Total