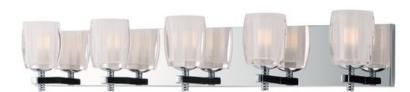

### PRODUCT DESCRIPTION

33"

Heavy pressed glass Clear Ice shades sparkle when illuminated by the long life LED lamps included with every fixture. The metal frames are available in your choice of Polished Chrome or Golden Bronze to enhance virtually any vanity any bathroom decor.

DIMENSION : 33" W x 6" H x 4.25" Ext **BACK PLATE** : 33" W x 4.75" H x 3.25" HCO

HANGING WEIGHT : 11.95 lb

LAMPING

INPUT VOLTAGE : 120V

**LUMENS** : 1,400 Rated

**BULB** :  $5 \times 4W$  LED G9 , 20W Total