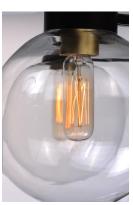

## LAMPING

: 120V INPUT VOLTAGE

**BULB** : 1 x 60W Incandescent E12 Candelabra , 60W Total

BULB INCLUDED : (Not Included)

DIMMABLE : Yes