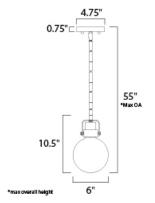

# **MEASUREMENTS**

**DIMENSION** : 6" L x 6" W x 10.5" H

MAX OAH : 55" OAH

: 4.75" W  $\times\,0.75$ " H  $\times\,4.75$  "L CANOPY

HANGING WEIGHT : 2.65 lb