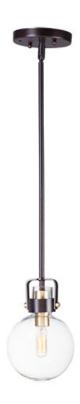

## PRODUCT DESCRIPTION

This classic Mid Century Modern design features a frame finished in a combination of Bronze and Satin Brass. The arms terminate at rings that support Clear heavy blown glass shades which were prevalent in this era.

#### **FINISHES OPTION**

Bronze / Satin Brass

### **GLASS**

Clear CL