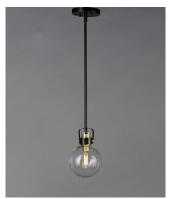

## PRODUCT DESCRIPTION

This classic Mid Century Modern design features a frame finished in a combination of Bronze and Satin Brass. The arms terminate at rings that support Clear heavy blown glass shades which were prevalent in this era.

#### **FINISHES OPTION**

Bronze / Satin Brass

### **GLASS**

Clear CL