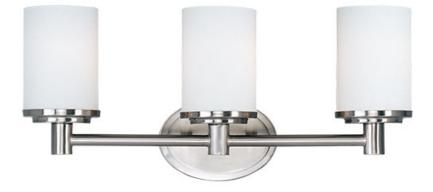

## PRODUCT DESCRIPTION

Cylinder, a classic bath collection, features cylindrical Satin White glass shades supported on stepped round cups mounted to an oval shaped frame finished in your choice of Satin Nickel or Oil Rubbed Bronze.