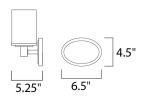

| MEASUREMENTS |  |
|--------------|--|
|--------------|--|

DIMENSION

BACK PLATE HANGING WEIGHT

LAMPING INPUT VOLTAGE

BULB

BULB INCLUDED : DIMMABLE : : 20.5" W x 9.5" H x 5.25" Ext : 4.5" W x 6.5" H x 7" HCO : 3.8 lb