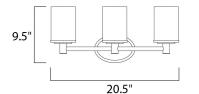

| MEASUREMENTS |  |
|--------------|--|
|--------------|--|

DIMENSION

BACK PLATE HANGING WEIGHT

LAMPING INPUT VOLTAGE

BULB

BULB INCLUDED : DIMMABLE : : 20.5" W x 9.5" H x 5.25" Ext : 4.5" W x 6.5" H x 7" HCO : 3.8 lb