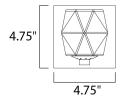

**MEASUREMENTS** 

**DIMENSION** : 4.75" W x 4.75" H x 4.75" Ext

MAX OAH : 4.75" W x 4.75" H

HANGING WEIGHT : 2.2 lb

LAMPING

INPUT VOLTAGE : 120V

**LUMENS** : 400 Rated (280 Del.) **BULB** : 1 x 4W LED G9 , 4W Total