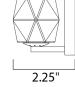

**MEASUREMENTS** 

**DIMENSION** : 4.75" W x 4.75" H x 4.75" Ext

MAX OAH : 4.75" W x 4.75" H

HANGING WEIGHT : 2.2 lb

LAMPING

INPUT VOLTAGE : 120V

**LUMENS** : 400 Rated (280 Del.) **BULB** : 1 x 4W LED G9 , 4W Total