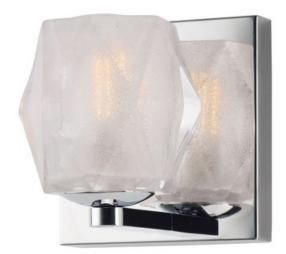

## PRODUCT DESCRIPTION

Faceted heavy glass of Clear Ice has a 3 dimensional illusion as well as a shimmering appearance when illuminated by high powered LED lamps included. Polished Chrome frames complete this sharp contemporary look in bath vanity lighting.

## **FINISHES OPTION**

Polished Chrome

**GLASS** 

Clear Ice CI

MATERIAL

Steel

**RATINGS** 

cETLus