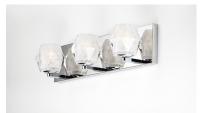

#### PRODUCT DESCRIPTION

Faceted heavy glass of Clear Ice has a 3 dimensional illusion as well as a shimmering appearance when illuminated by high powered LED lamps included. Polished Chrome frames complete this sharp contemporary look in bath vanity lighting.

## **MEASUREMENTS**

DIMENSION : 19" W x 4.75" H x 4.75" Ext **BACK PLATE** : 19" W x 4.75" H x 2.25" HCO

HANGING WEIGHT : 6.38 lb

LAMPING

INPUT VOLTAGE : 120V

**LUMENS** : 1,200 Rated (840 Del.) **BULB** :  $3 \times 4W$  LED G9 , 12W Total

### **GLASS**

Clear Ice CI