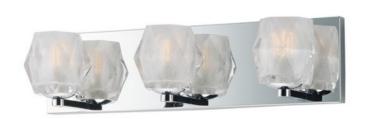

#### PRODUCT DESCRIPTION

Faceted heavy glass of Clear Ice has a 3 dimensional illusion as well as a shimmering appearance when illuminated by high powered LED lamps included. Polished Chrome frames complete this sharp contemporary look in bath vanity lighting.

## **MEASUREMENTS**

DIMENSION : 19" W x 4.75" H x 4.75" Ext **BACK PLATE** : 19" W x 4.75" H x 2.25" HCO

HANGING WEIGHT : 6.38 lb

LAMPING

INPUT VOLTAGE : 120V

**LUMENS** : 1,200 Rated (840 Del.) **BULB** :  $3 \times 4W$  LED G9 , 12W Total

### **GLASS**

Clear Ice CI