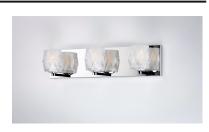

#### PRODUCT DESCRIPTION

Faceted heavy glass of Clear Ice has a 3 dimensional illusion as well as a shimmering appearance when illuminated by high powered LED lamps included. Polished Chrome frames complete this sharp contemporary look in bath vanity lighting.

## **MEASUREMENTS**

DIMENSION : 19" W x 4.75" H x 4.75" Ext **BACK PLATE** : 19" W x 4.75" H x 2.25" HCO

HANGING WEIGHT : 6.38 lb

LAMPING

INPUT VOLTAGE : 120V

**LUMENS** : 1,200 Rated (840 Del.) **BULB** :  $3 \times 4W$  LED G9 , 12W Total

### **GLASS**

Clear Ice CI