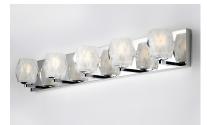

### **PRODUCT DESCRIPTION**

Faceted heavy glass of Clear Ice has a 3 dimensional illusion as well as a shimmering appearance when illuminated by high powered LED lamps included. Polished Chrome frames complete this sharp contemporary look in bath vanity lighting.

### FINISHES OPTION

Polished Chrome

GLASS Clear Ice CI

MATERIAL Steel

RATINGS cETLus Damp Location