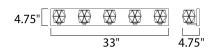

## DIMENSION

BACK PLATE HANGING WEIGHT : 11.88 lb

## INPUT VOLTAGE

:120V LUMENS BULB **BULB INCLUDED** DIMMABLE CRI COLOR\_TEMP

: 33" W x 4.75" H x 4.75" Ext : 33" W x 4.75" H x 2.25" HCO

LAMPING

: 2,000 Rated (1,400 Del.) : 5 x 4W LED G9 , 20W Total : (Included) : Yes : 80+ CRI : 3000K