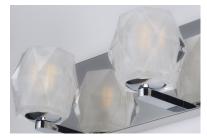

### **PRODUCT DESCRIPTION**

Faceted heavy glass of Clear Ice has a 3 dimensional illusion as well as a shimmering appearance when illuminated by high powered LED lamps included. Polished Chrome frames complete this sharp contemporary look in bath vanity lighting.

### FINISHES OPTION

Polished Chrome

GLASS Clear Ice CI

MATERIAL Steel

RATINGS cETLus Damp Location