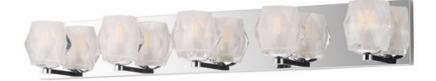

### **PRODUCT DESCRIPTION**

Faceted heavy glass of Clear Ice has a 3 dimensional illusion as well as a shimmering appearance when illuminated by high powered LED lamps included. Polished Chrome frames complete this sharp contemporary look in bath vanity lighting.

### FINISHES OPTION

Polished Chrome

GLASS Clear Ice CI

MATERIAL Steel

RATINGS cETLus Damp Location