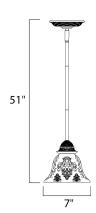

# **MEASUREMENTS**

**DIMENSION** : 7" L x 7" W x 4.5" H

: 51" OAH MAX OAH HANGING WEIGHT : 2.86 lb