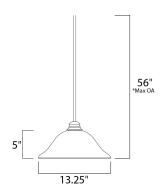

## MEASUREMENTS

DIMENSION : 13.25" L x 13.25" W x 12" H

MAX OAH : 56" OAH HANGING WEIGHT : 4.62 lb