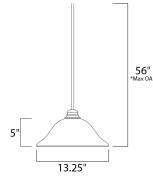

\*max overall height

## MEASUREMENTS

BULB

| LAMPING        |     |
|----------------|-----|
| HANGING WEIGHT | : 4 |
| MAX OAH        | : 5 |
| DIMENSION      | : 1 |
|                |     |
|                |     |

INPUT VOLTAGE

- **BULB INCLUDED**
- DIMMABLE :Yes

: 13.25" L x 13.25" W x 12" H 56" OAH .62 lb

:120V : 1 x 60W Incandescent E26 Medium , 60W Total : (Not Included)