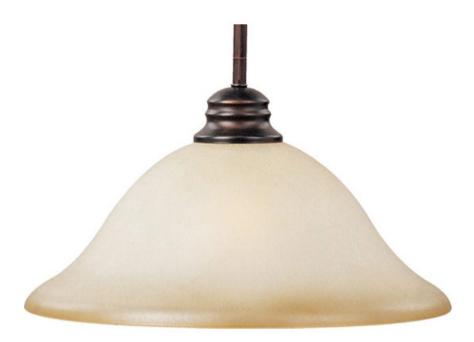

## **PRODUCT DESCRIPTION**

Maxim Lighting's commitment to both the residential lighting and the home building industries will assure you a product line focused on your lighting needs. With Maxim Lighting you will find quality product that is well designed, well priced and readily available.

- **BULB INCLUDED**
- DIMMABLE :Yes

: 13.25" L x 13.25" W x 12" H 56" OAH .62 lb

:120V : 1 x 60W Incandescent E26 Medium , 60W Total : (Not Included)

## FINISHES OPTION

GLASS Wilshire WS

MATERIAL Steel, Glass

RATINGS cETLus Dry Location

ADDITIONAL ADJUSTABLE OPERATING TEMPERATURE: -20°C (-4°F), 40°C (104°F)

Always consult a qualified electrician before installing any lighting product.