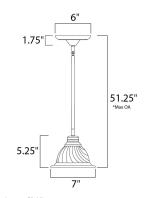

#### **MEASUREMENTS**

DIMENSION : 7" L x 7" W x 5.25" H

MAX OAH : 51.25" OAH CANOPY : 6" W x 1" H x 6" L

HANGING WEIGHT : 2.47 lb