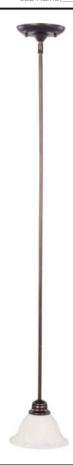

## PRODUCT DESCRIPTION

Maxim Lighting's commitment to both the residential lighting and the home building industries will assure you a product line focused on your lighting needs. With Maxim Lighting you will find quality product that is well designed, well priced and readily available.

#### **MEASUREMENTS**

DIMENSION : 7" L x 7" W x 5.25" H

MAX OAH : 51.25" OAH CANOPY : 6" W x 1" H x 6" L

HANGING WEIGHT : 2.47 lb

## LAMPING

INPUT VOLTAGE : 120V

BULB : 1 x 60W Incandescent E26 Medium , 60W Total

BULB INCLUDED : (Not Included)

DIMMABLE : Yes