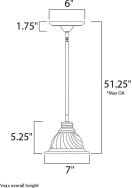

# **MEASUREMENTS**

DIMENSION MAX OAH CANOPY HANGING WEIGHT

# LAMPING

BULB **BULB INCLUDED** DIMMABLE

: 7" L x 7" W x 5.25" H : 51.25" OAH : 6"W x 1"H x 6"L : 2.47 lb

INPUT VOLTAGE : 120V : 1 x 60W Incandescent E26 Medium , 60W Total : (Not Included) :Yes