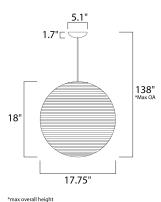

## **MEASUREMENTS**

| DIMENSION     | : 17.75" L x 17.75" W x 18" H                 |
|---------------|-----------------------------------------------|
| MAX OAH       | : 138" OAH                                    |
| CANOPY        | : 5.1" W x 1.7" H x 5.1" L                    |
| HANGING WEIGH | T : 2.19 lb                                   |
| LAMPING       |                                               |
| INPUT VOLTAGE | : 120V                                        |
| BULB          | : 1 x 60W Incandescent E26 Medium , 60W Total |
| BULB INCLUDED | : (Not Included)                              |
| DIMMABLE      | : Yes                                         |