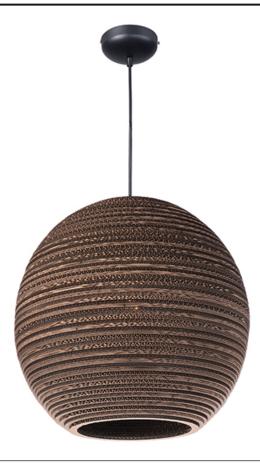

## **PRODUCT DESCRIPTION**

The Java collection meets the demand for handmade, unique objects, fueled by "The Made Movement" in home fashion that merges artisanal techniques with the raw beauty of recycled and repurposed materials. Each shade is handcrafted of recycled corrugated paper in a Java finish, with alternating opaque and translucent layers, through which beautiful light patterns are casted.

## **FINISHES OPTION** Black

MATERIAL **Recycled Cardboard** 

RATINGS cETLus Dry Location