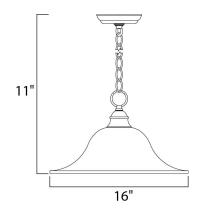

#### **MEASUREMENTS**

DIMENSION : 16" L x 16" W x 11" H

HANGING WEIGHT : 4.95 lb