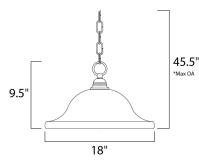

# **MEASUREMENTS**

DIMENSION : 18" L x 18" W x 9.5" H

MAX OAH : 45.5" OAH HANGING WEIGHT : 8.69 lb

\*max overall height