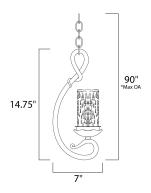

\*max overall height

#### **MEASUREMENTS**

**DIMENSION** : 7" L x 7" W x 14.75" H

: 90" OAH MAX OAH HANGING WEIGHT : 3.97 lb