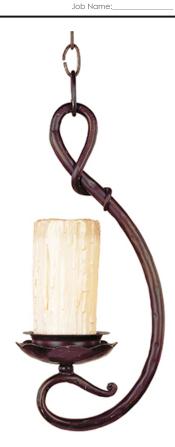

### **PRODUCT DESCRIPTION**

The hand crafted nature of this series is evident in the support rods which are masterfully forged twists finished in our Oiled Bronze finish. The Wilshire candle shades add an authentic touch to this look.