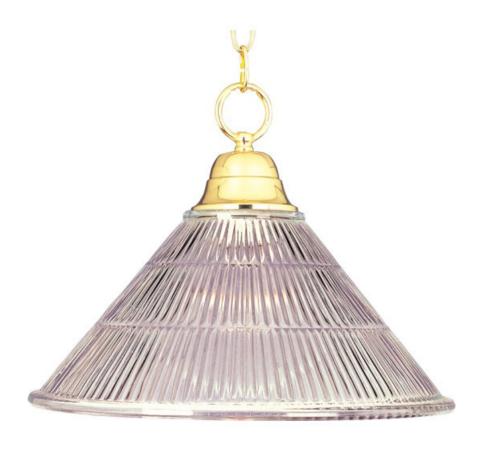

## PRODUCT DESCRIPTION

## **MEASUREMENTS**

DIMENSION : 15" W x 11.5" H

HANGING WEIGHT : 6.28 lb

LAMPING

BULB : 1 x 100W Incandescent E26 Medium , 100W Total

BULB INCLUDED : (Not Included)

DIMMABLE : Yes

#### **FINISHES OPTION**

Polished Brass

# GLASS

Clear CL

#### MATERIAL

Iron

#### **RATINGS**

Dry Location