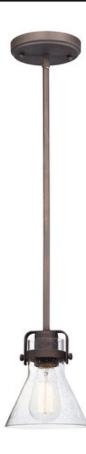

## **PRODUCT DESCRIPTION**

This nautical-inspired collection features Clear Seedy glass cones suspended by a yoke frame. The clear glass offers abundant lighting and compliments the styling of the fixture. Make it a more industrial look by adding filament E26 light bulbs.

## MEASUREMENTS

DIMENSION MAX OAH CANOPY HANGING WEIGHT WIRE LENGTH : 120"

LAMPING

BULB

BULB INCLUDED DIMMABLE

: 6" L x 6" W x 6.75" H : 51" OAH : 5" W x 0.75" H x 5" L : 2.86 lb

INPUT VOLTAGE :120V : 1 x 60W Incandescent E26 Medium , 60W Total : (Not Included) :Yes