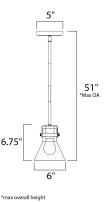

## MEASUREMENTS

DIMENSION MAX OAH CANOPY HANGING WEIGHT WIRE LENGTH : 120"

LAMPING

BULB

BULB INCLUDED DIMMABLE

: 6" L x 6" W x 6.75" H : 51" OAH : 5" W x 0.75" H x 5" L : 2.86 lb

INPUT VOLTAGE :120V : 1 x 60W Incandescent E26 Medium , 60W Total : (Not Included) :Yes