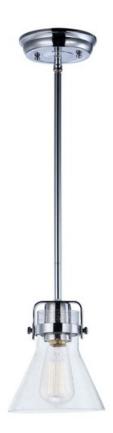

## PRODUCT DESCRIPTION

This nautical-inspired collection features Clear Seedy glass cones suspended by a yoke frame. The clear glass offers abundant lighting and compliments the styling of the fixture. Make it a more industrial look by adding filament E26 light bulbs.