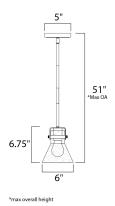

## **MEASUREMENTS**

DIMENSION : 6" L x 6" W x 6.75" H

MAX OAH : 51" OAH

CANOPY : 5" W x 0.75" H x 5" L

HANGING WEIGHT : 2.86 lb WIRE LENGTH : 120"