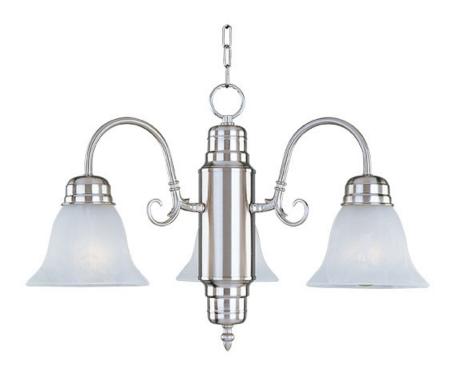

# PRODUCT DESCRIPTION

Maxim Lighting's commitment to both the residential lighting and the home building industries will assure you a product line focused on your basic lighting needs. With the Builder Basics collection you will find quality lighting that is well designed, well priced and readily available.

## LAMPING

INPUT VOLTAGE : 120V

: 3 x 60W Incandescent E26 Medium, 180W Total BULB

BULB INCLUDED : (Not Included)

DIMMABLE : Yes

# **GLASS**

Marble MR

## MATERIAL

Steel, Glass