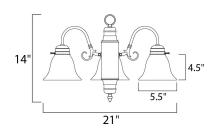

# PRODUCT DESCRIPTION

Maxim Lighting's commitment to both the residential lighting and the home building industries will assure you a product line focused on your basic lighting needs. With the Builder Basics collection you will find quality lighting that is well designed, well priced and readily available.



# **MEASUREMENTS**

DIMENSION : 21" L x 21" W x 14" H

HANGING WEIGHT : 6.83 lb

## LAMPING

INPUT VOLTAGE : 120V

: 3 x 60W Incandescent E26 Medium, 180W Total BULB

BULB INCLUDED : (Not Included)

DIMMABLE : Yes

## **FINISHES OPTION**



# **GLASS**

Marble MR

## MATERIAL

Steel, Glass

### **RATINGS**

cETLus Dry Location





# **ADDITIONAL**

**ADJUSTABLE** OPERATING TEMPERATURE: -20°C (-4°F), 40°C (104°F)

Always consult a qualified electrician before installing any lighting product.



4200 SHIRLEY DR. I ATLANTA, GA 30336

P. 626.956.4200 | F. 626.956.4225 | maximlighting.com