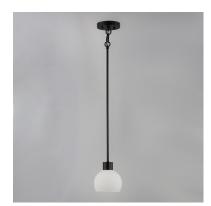

## **PRODUCT DESCRIPTION**

A charming collection of farmhouse inspired design. Satin White glass domes suspend from individually distributed tube arms. Available in Black, Satin Nickel, and a Bronze/Satin Brass combination. This transitional look offers an updated look for both traditional and modern settings.

**MEASUREMENTS** 

DIMENSION MAX OAH CANOPY HANGING WEIGHT

: 6" L x 6" W x 6.25" H : 53.5" OAH : 5" W x 1" H x 5" L : 1.32 lb

LAMPING

BULB BULB INCLUDED DIMMABLE

INPUT VOLTAGE : 120V : 1 x 60W Incandescent E26 Medium , 60W Total : (Not Included) : Y

## **FINISHES OPTION**

GLASS Satin White SW

MATERIAL Steel + Glass

RATINGS cETLus Dry Location

ADDITIONAL SLOPE: 90 OPERATING TEMPERATURE: -20°C (-4°F), 40°C (104°F)

Always consult a qualified electrician before installing any lighting product.