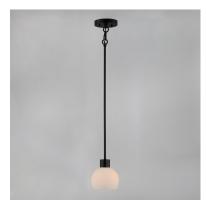

## **PRODUCT DESCRIPTION**

A charming collection of farmhouse inspired design. Satin White glass domes suspend from individually distributed tube arms. Available in Black, Satin Nickel, and a Bronze/Satin Brass combination. This transitional look offers an updated look for both traditional and modern settings.

**MEASUREMENTS** 

DIMENSION MAX OAH CANOPY HANGING WEIGHT

: 6" L x 6" W x 6.25" H : 53.5" OAH : 5" W x 1" H x 5" L : 1.32 lb

LAMPING

BULB BULB INCLUDED DIMMABLE

INPUT VOLTAGE : 120V : 1 x 60W Incandescent E26 Medium , 60W Total : (Not Included) : Y

## **FINISHES OPTION**

GLASS Satin White SW

MATERIAL Steel + Glass

RATINGS cETLus Dry Location

ADDITIONAL SLOPE: 90 OPERATING TEMPERATURE: -20°C (-4°F), 40°C (104°F)

Always consult a qualified electrician before installing any lighting product.