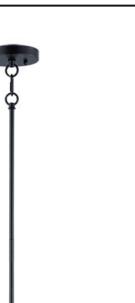

**MEASUREMENTS** 

DIMENSION MAX OAH CANOPY HANGING WEIGHT

: 6" L x 6" W x 6.25" H : 53.5" OAH : 5" W x 1" H x 5" L : 1.32 lb

LAMPING

BULB BULB INCLUDED DIMMABLE

INPUT VOLTAGE : 120V : 1 x 60W Incandescent E26 Medium , 60W Total : (Not Included) : Y