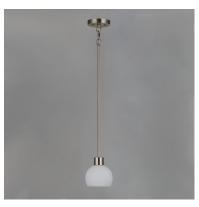

## PRODUCT DESCRIPTION

A charming collection of farmhouse inspired design. Satin White glass domes suspend from individually distributed tube arms. Available in Black, Satin Nickel, and a Bronze/Satin Brass combination. This transitional look offers an updated look for both traditional and modern settings.

#### **FINISHES OPTION**

Bronze / Satin Brass

Satin Nickel

## **GLASS**

Satin White SW

## MATERIAL

Steel + Glass