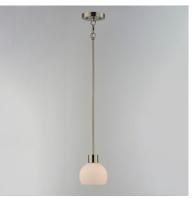

## PRODUCT DESCRIPTION

A charming collection of farmhouse inspired design. Satin White glass domes suspend from individually distributed tube arms. Available in Black, Satin Nickel, and a Bronze/Satin Brass combination. This transitional look offers an updated look for both traditional and modern settings.

#### **FINISHES OPTION**

Bronze / Satin Brass

Satin Nickel

## **GLASS**

Satin White SW

## MATERIAL

Steel + Glass