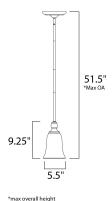

# **PRODUCT DESCRIPTION**

Classic transitional design using oval shaped tubing finished in our popular Oil Rubbed Bronze with stately Wilshire glass shades.

**MEASUREMENTS** 

DIMENSION : 5.5" L x 5.5" W x 9.25" H

: 51.5" OAH MAX OAH HANGING WEIGHT : 3.97 lb

LAMPING

INPUT VOLTAGE : 120V

: 1 x 60W Incandescent E26 Medium , 60W Total BULB

**BULB INCLUDED** : (Not Included)

DIMMABLE : Yes