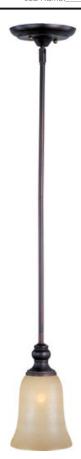

# **PRODUCT DESCRIPTION**

Classic transitional design using oval shaped tubing finished in our popular Oil Rubbed Bronze with stately Wilshire glass shades.

**MEASUREMENTS** 

DIMENSION : 5.5" L x 5.5" W x 9.25" H

#### **FINISHES OPTION**

Oil Rubbed Bronze

## **GLASS**

Wilshire WS