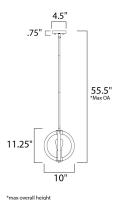

# **MEASUREMENTS**

DIMENSION : 10" L x 10" W x 11.25" H

MAX OAH : 55.5" OAH

CANOPY : 4.5" W x 0.75" H x 4.5" L

HANGING WEIGHT : 3.41 lb