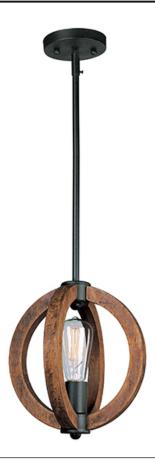

## PRODUCT DESCRIPTION

Rings of Ash wood are distressed and then finished In Antique Pecan for that old world feel. Wi-Fi enabled function allows you to control the fan speed or light intensity from your favorite device.

## MATERIAL

Wood, Steel