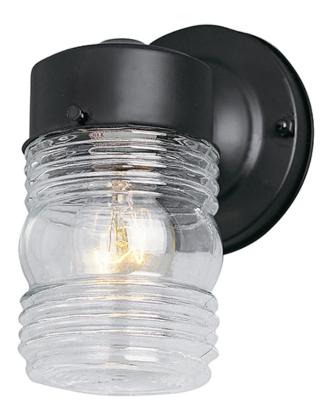

### **PRODUCT DESCRIPTION**

Maxim Lighting's commitment to both the residential lighting and the home building industries will assure you a product line focused on your lighting needs. With Maxim Lighting you will find quality product that is well designed, well priced and readily available.

#### LAMPING

INPUT VOLTAGE : 120V

: 1 x 60W Incandescent E26 Medium , 60W Total **BULB** 

**BULB INCLUDED** : (Not Included)

**DIMMABLE** : Yes

### **GLASS**

Clear CL

## MATERIAL

Steel + Glass