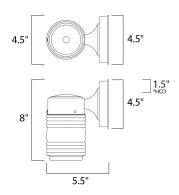

\*height from center of outlet to the top of the fixture

# **MEASUREMENTS**

: 4.5" W x 8" H x 5.5" Ext DIMENSION **BACK PLATE** : 4.5" W x 4.5" H x 1.5" HCO

HANGING WEIGHT : 1.72 lb