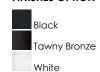

## **PRODUCT DESCRIPTION**

Maxim Lighting's commitment to both the residential lighting and the home building industries will assure you a product line focused on your lighting needs. With Maxim Lighting you will find quality product that is well designed, well priced and readily available.



**MEASUREMENTS** 

: 5.5" W x 10.5" H x 9.5" Ext DIMENSION BACK PLATE : 5" W x 5" H x 3" HCO

HANGING WEIGHT : 1.2 lb

LAMPING

INPUT VOLTAGE : 120V

**BULB** : 1 x 75W Incandescent E26 Medium , 75W Total

**BULB INCLUDED** : (Not Included)

**DIMMABLE** : Yes

## **FINISHES OPTION**



# MATERIAL

Die Cast Aluminum

#### **RATINGS**

cETLus Damp Location







# **ADDITIONAL**

**OPERATING TEMPERATURE:** -20°C (-4°F), 40°C (104°F)

Always consult a qualified electrician before installing any lighting product.



9.5"

WESTERN DISTRIBUTION CENTER (HEADQUARTER) 253 NORTH VINELAND AVE I CITY OF INDUSTRY, CA 91746

# **EASTERN DISTRIBUTION CENTER**