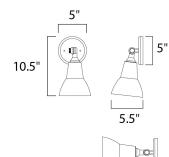

**MEASUREMENTS** 

: 5.5" W x 10.5" H x 9.5" Ext DIMENSION BACK PLATE : 5" W x 5" H x 3" HCO

HANGING WEIGHT : 1.2 lb

LAMPING

INPUT VOLTAGE : 120V

**BULB** : 1 x 75W Incandescent E26 Medium , 75W Total

**BULB INCLUDED** : (Not Included)