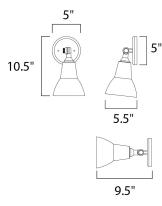

## **MEASUREMENTS**

DIMMABLE

BULB

| DIMENSION      |   |    | :  | 5 |
|----------------|---|----|----|---|
| BACK PLATE     |   |    | :  | 5 |
| HANGING WEIGHT |   |    | :  | 1 |
| LAMPING        |   |    |    |   |
| INPUT VOLTAGE  | : | 12 | 20 | V |

5.5" W x 10.5" H x 9.5" Ext 5" W x 5" H x 3" HCO 1.2 lb

: 1 x 75W Incandescent E26 Medium , 75W Total **BULB INCLUDED** : (Not Included) :Yes