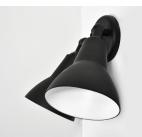

3.5" W x 10.5" H x 9.5" Ext W x 5" H x 3" HCO .1 lb

: 2 x 75W Incandescent E26 Medium , 150W Total **BULB INCLUDED** : (Not Included) :Yes

## **FINISHES OPTION**

MATERIAL Die Cast Aluminum

RATINGS cETLus Damp Location

ADDITIONAL **OPERATING TEMPERATURE:** -20°C (-4°F), 40°C (104°F)

Always consult a qualified electrician before installing any lighting product.