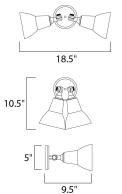

## **MEASUREMENTS**

DIMMABLE

| DIMENSION     |     | :   | 18  |
|---------------|-----|-----|-----|
| BACK PLATE    |     | :   | 5"  |
| HANGING WEIGH | IT  | :   | 2.1 |
| LAMPING       |     |     |     |
| INPUT VOLTAGE | :12 | 20' | V   |
| BULB          | : 2 | 2 x | 75  |

3.5" W x 10.5" H x 9.5" Ext W x 5" H x 3" HCO .1 lb

: 2 x 75W Incandescent E26 Medium , 150W Total **BULB INCLUDED** : (Not Included) :Yes