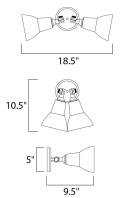

## **MEASUREMENTS**

DIMMABLE

| DIMENSION      |   | :   | 18 |
|----------------|---|-----|----|
| BACK PLATE     |   | :   | 5" |
| HANGING WEIGHT |   | :   | 2. |
| LAMPING        |   |     |    |
| INPUT VOLTAGE  | : | 120 | V  |
| BULB           | : | 2 x | 75 |

8.5" W x 10.5" H x 9.5" Ext W x 5" H x 3" HCO .1 lb

5W Incandescent E26 Medium , 150W Total **BULB INCLUDED** : (Not Included) :Yes