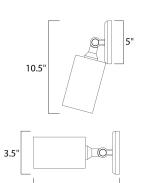

#### **MEASUREMENTS**

DIMENSION : 5" W x 8.5" H x 8.5" Ext MAX OAH : 4.88" W x 4.88" H

HANGING WEIGHT : 1.1 lb