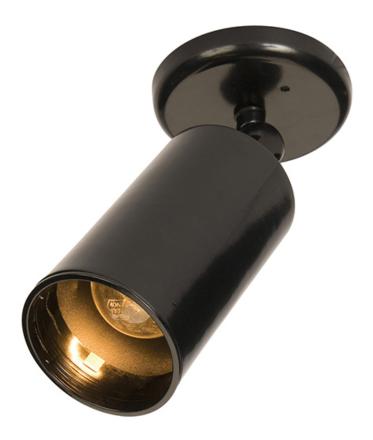

# **PRODUCT DESCRIPTION**

Maxim Lighting's commitment to both the residential lighting and the home building industries will assure you a product line focused on your lighting needs. With Maxim Lighting you will find quality product that is well designed, well priced and readily available.

### **LAMPING**

INPUT VOLTAGE :120V

: 1 x 65W Incandescent E26 Medium, 65W Total **BULB** 

**BULB INCLUDED** : (Not Included)

DIMMABLE : Yes LIGHTING\_DIRECTION: Directional

# MATERIAL

Aluminum