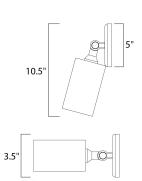

#### **MEASUREMENTS**

: 5" W x 8.5" H x 8.5" Ext DIMENSION MAX OAH : 4.88" W x 4.88" H

HANGING WEIGHT : 1.1 lb

**LAMPING** 

INPUT VOLTAGE : 120V

**BULB** : 1 x 65W Incandescent E26 Medium, 65W Total

**BULB INCLUDED** : (Not Included)